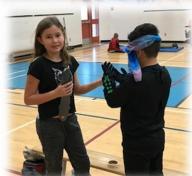

## Deroche Elementary Bear Nation Weekly Bulletin

November 1, 2019

**BULLETIN #9** 

PRINCIPAL'S MESSAGE: Dear Bear Nation: Above is a sample of creativity on display at our school this week during StrongStart, our Hallowe'en parade and activity stations. Whether it's Star Wars, ET, the Minions, Minecraft, the Riddler, baby belly X-Ray, along with so many other themes, it was obvious that a definite effort by parents, staff and students to use their imagination was unfolding. Overall, some very positive and hilarious images of Hallowe'en resulted and hopefully no nightmares! Good work everyone! Also above, you can see an another impressive feature of the day which was the grade five and sixes stepping in to lead stations for their younger school mates. They did a tremendous job and were very well organized by their teacher Mrs. Laughlin. What a great opportunity to develop leadership talent! Moreover, our senior students are learning that making a fun time for someone else, can be truly rewarding! Bottom line, it was all good, but where is the candy?