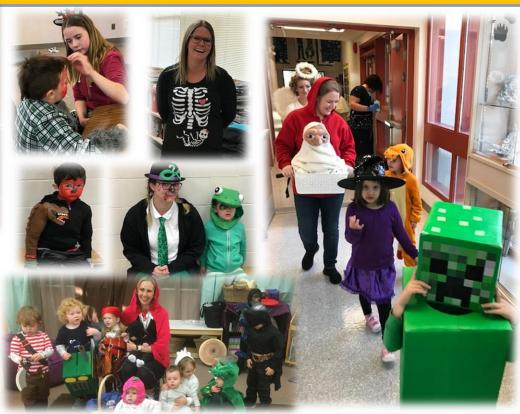

## Deroche Elementary Bear Nation Weekly Bulletin

November 1, 2019

**BULLETIN #9** 

PRINCIPAL'S MESSAGE: Dear Bear Nation: Above is a sample of creativity on display at our school this week during StrongStart, our Hallowe'en parade and activity stations. Whether it's Star Wars, ET, the Minions, Minecraft, the Riddler, baby belly X-Ray, along with so many other themes, it was obvious that a definite effort by parents, staff and students to use their imagination was unfolding. Overall, some very positive and hilarious images of Hallowe'en resulted and hopefully no nightmares! Good work everyone! Also above, you can see an another impressive feature of the day which was the grade five and sixes stepping in to lead stations for their younger school mates. They did a tremendous job and were very well organized by their teacher Mrs. Laughlin. What a great opportunity to develop leadership talent! Moreover, our senior students are learning that making a fun time for someone else, can be truly rewarding! Bottom line, it was all good, but where is the candy?