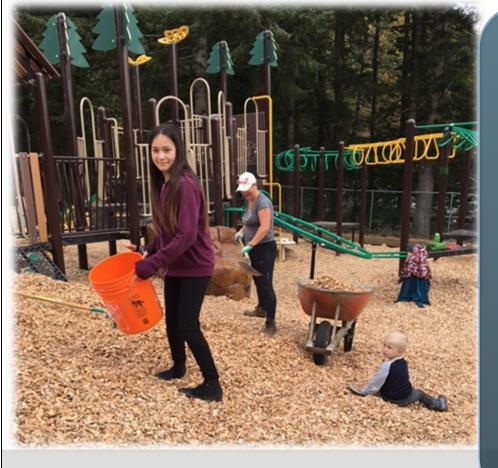

## **PRINCIPAL'S MESSAGE**

Dear Deroche Bear Family! Pictured above is one of our students, a parent with her child and our completed playground structure. At the end of last week our children were able to play on this structure for the first time which was very exciting. This week, our teachers will be working hard preparing and teaching lessons and you should receive an **Interim Report Card** outlining your child's progress so far this year. Have a great week!

## THANK YOU'S:

To Krista Faye Garceau, Cheryl McDonald for help finishing the wood chips on our new playground; to Kasey Cavanagh and Janet McDonald for preparing food for pre-pack meal and to Chrystal Williams, Brenda Herfort and Janet McDonald for helping with our recent lice check!