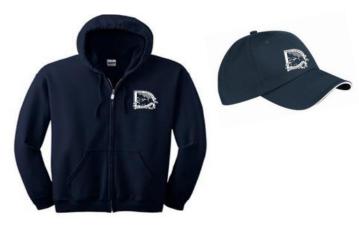

## ORDER DUE DATE: November 21<sup>st</sup>

Item Description: Size:

(Please circle color when YS YΜ YL AS AXL AXXL AM AL ordering t-shirts or sweat shirts) T-shirt: Black or Teal (lightweight tee, with school \$12.00 logo) Shorts: Black (sports \$18.00 shorts, with school logo) Sweat Pants: Black (medium weight jogging \$25.00 pant, with "Deroche Bears" down leg) Sweat Shirt: Black or Gray (hoodie style sweatshirt, heavyweight, with zipper, \$35.00 school logo and "Deroche Bears" on back) Hat: Black (baseball style \$20.00 hat, with school logo)